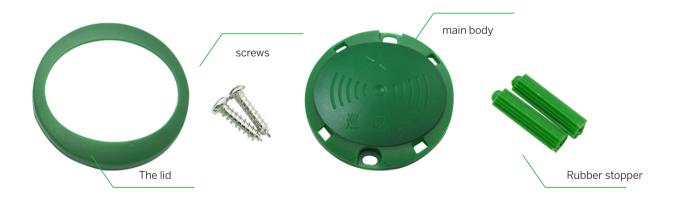

- Step 1: Drill 6mm holes in the wall and screw in the rubber plugs
- Step 2: Fix the main body of the patrol point with 2 or more screws
- Step 3: Cover the top cover